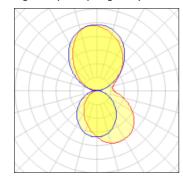

## Light output 1 (integrated)

| Lamp type          | LED     | CCT         | 3000 K |
|--------------------|---------|-------------|--------|
| Nominal lamp power | 35 W    | CRI         | 85     |
| Total flux         | 3296 lm | LOR         | 100%   |
| Luminous efficacy  | 94 lm/W | ULOR        | 54%    |
|                    |         | Total power | 35 W   |