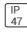

## Product data sheet

MPBL LED PATIENT BED LIGHT MPBL-2-LD4-UNV-1STD-1STD-40

**COOPER LIGHTING** 







Ideal for patient rooms when wall mount illumination is preferred, Aesthetically pleasing fixture provides an upgrade to any space, Die-cast aluminum end caps, Dedicated LED divider for independent up/down switching, Extruded aluminum rail and housing for durability and aesthetics, Matte white powder coat paint. Anti-microbial paint available, Available in 2' and 4' lengths, Smooth frosted, linear ribbed top and bottom lenses for easy cleaning, Low voltage controller available

## Light output 1 (integrated)



| Lamp type          | LED     | CCT         | 3000 K |
|--------------------|---------|-------------|--------|
| Nominal lamp power | 35 W    | CRI         | 85     |
| Total flux         | 3296 lm | LOR         | 100%   |
| Luminous efficacy  | 94 lm/W | ULOR        | 54%    |
|