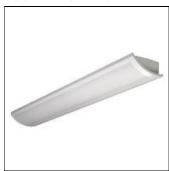

## Product data sheet

MPBL LED PATIENT BED LIGHT MPBL-2-LD4-UNV-1STD-1STD-40

**COOPER LIGHTING** 

Ideal for patient rooms when wall mount illumination is preferred, Aesthetically pleasing fixture provides an upgrade to any space, Die-cast aluminum end caps, Dedicated LED divider for independent up/down switching, Extruded aluminum rail and housing for durability and aesthetics, Matte white powder coat paint. Anti-microbial paint available, Available in 2' and 4' lengths, Smooth frosted, linear ribbed top and bottom lenses for easy cleaning, Low voltage controller available