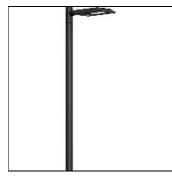

# Product data sheet

STEAMER STREET AND AREA LUMINAIRES SE-90002-T3-W40

LIGMAN

- Lamp LED - CRI Ra > 80 - MacAdam Ellipse 3 SDCM - Colour 3000K , 4000K - Die-cast aluminium housing pre-treated before powder coating ensuring high corrosion resistance - Stainless steel fasteners in grade 316 - Durable silicone rubber gasket - Clear toughened glass - Surge protection 10 kV

#### Mounting mode

Wall mounted

### Shape and measurements

Length: 13.78 in Width: 36.22 in Height: 4.13 in Weight: 10.1 kg

### Adjustability

Free

#### Design

Color of housing: Black, White, Silver gray