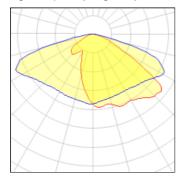

## Light output 1 (integrated)

| Lamp type          | LED      | CCT         | 4032 K |
|--------------------|----------|-------------|--------|
| Nominal lamp power | 104 W    | CRI         | 80     |
| Total flux         | 13399 lm | LOR         | 100%   |
| Luminous efficacy  | 129 lm/W | Total power | 104 W  |

### Glare protection

Glare protection: UGR < 19