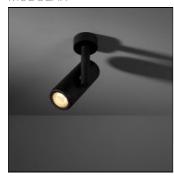

## Product data sheet

MÉDARD 70 CEILING LED 2700K FLOOD GI BLACK STRUC 12732832

MODULAR

The personification of lighting serendipity Nature is always the best inspiration for great designs. The insect stick inspired the Dutch design agency Bleijh in the design and creation of Médard. The quircky nature fits the Modular DNA. The track mounted and ceiling mounted versions are the perfect example of the architectural lighting portfolio of Modular.

| LOR         | 84%    |
|-------------|--------|
| Total flux  | 895 lm |
| Total power | 13 W   |
|             |        |

Mounting mode

Ceiling mounted

Shape and measurements

Length: 2.76 in Width: 2.76 in Height: 6.69 in

Adjustability

Rotatable, Tiltable

Electric

System power: 13 W

Protection

IP: 20