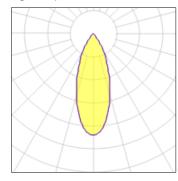

## Light output 1

| 1 x LED            |         |
|--------------------|---------|
| Nominal lamp power | 11 W    |
| Lamp flux          | 1065 lm |
| Luminous efficacy  | 69 lm/W |
| CCT                | 2700 K  |
| CRI                | 90      |

| LOR         | 84%    |
|-------------|--------|
| Total flux  | 895 lm |
| Total power | 13 W   |
|             |        |

Mounting mode

Ceiling mounted

Shape and measurements

Length: 2.76 in Width: 2.76 in Height: 6.69 in