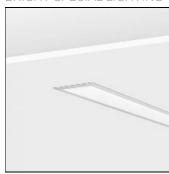

# NOTUS 3 LINEAR LED 580MM 830

BRIGHT SPECIAL LIGHTING

Housing: Extruded aluminium Diffuser: Matt opal cover of extruded PMMA Control Gear: Built-in electronic power supply Watt: Max 131.2W Transmittance: 70% IP: 40 IK: 04 • Optional accessories • LED replacement with tools Colors: -10 White -20 Black -90 Anoxal matt

#### Mounting mode

Ceiling recessed

#### Shape and measurements

Length: 23.23 in Width: 4.41 in Height: 3.46 in