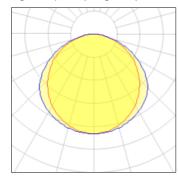

## Light output 1 (integrated)

| Lamp type          | LED      | CCT         | 3114 K |
|--------------------|----------|-------------|--------|
| Nominal lamp power | 11.3 W   | CRI         | 83     |
| Total flux         | 1344 lm  | LOR         | 100%   |
| Luminous efficacy  | 119 lm/W | Total power | 11.3 W |