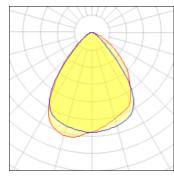

## Light output 1 (integrated)

| Lamp type          | LED     | CCT         | 3500 K |
|--------------------|---------|-------------|--------|
| Nominal lamp power | 10.2 W  | CRI         | 90     |
| Total flux         | 972 lm  | LOR         | 100%   |
| Luminous efficacy  | 95 lm/W | Total power | 10.2 W |