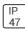

## Product data sheet

LDRT8B LED 8" ROUND RECESSED RETROFIT DOWNLIGHT LD8B10D010 ER8B10935 8LBSW0H

**COOPER LIGHTING** 







Retrofit, remodel, install from below, downlight or wall wash, Excellent light control and low aperture brightness, Available for shallow or standard plenums; ENERGY STAR® qualified, Spun aluminum reflectors in a variety of finishes, 6 color temperatures: 2400K, 2700K, 3000K, 3500K, 4000K and 5000K CCT, CRI: 80, 90 or 97; D2W™ option from 3000K to 1850K, W2N Tunable White 2700K-6500K or 2000K-5000K, Lumens: 1,000-20,000; 0-10V dimming down to 1%, WaveLinx and DLVP connected lighting systems compatibility, 5-year warranty

## Light output 1 (integrated)



| Lamp type          | LED     | CCT         | 3500 K |
|--------------------|---------|-------------|--------|
| Nominal lamp power | 10.2 W  | CRI         | 90     |
| Total flux         | 972 lm  | LOR         | 100%   |
| Luminous e