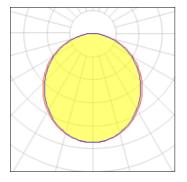

#### Light output 1 (integrated)

| Lamp type          | LED     | CCT         | 4000 K |
|--------------------|---------|-------------|--------|
| Nominal lamp power | 34.2 W  | CRI         | 80     |
| Total flux         | 2562 lm | LOR         | 100%   |
| Luminous efficacy  | 75 lm/W | Total power | 34.2 W |