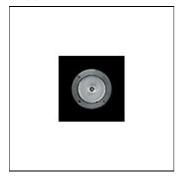

## Product data sheet

IDRA 250113

FLOS

Recessed luminaire for outdoor installation in the ground. Configuration: 316 deep-drawn stainless steel structure with milled AISI 316L stainless steel finish frame. Tempered transparent glass, moulded silicone gasket. The stainless steel structure allows installation on extreme conditions (sea or road salt).

Mounting mode

Floor recessed

Shape and measurements

Height: 3.46 in Diameter: 4.33 in

Adjustability

Fixed

Electric

System power: 100 W Appliance Class: I