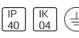

# Product data sheet

# NOTUS 8 LINEAR LED 1164MM

830

**BRIGHT SPECIAL LIGHTING** 







Housing: Extruded aluminium Diffuser: Matt opal cover of extruded PMMA Control Gear: Built-in electronic power supply Watt: Max 131.2W Transmittance: 70% IP: 40 IK: 04 • Optional accessories • LED replacement with tools Colors: -10 White -20 Black -90 Anoxal matt

## Light output 1 (integrated)



| Lamp type          | LED      | CCT         | 3114 K |
|--------------------|----------|-------------|--------|
| Nominal lamp power | 22.7 W   | CRI         | 83     |
| Total flux         | 2352 lm  | LOR         | 100%   |
| Luminous efficacy  | 104 lm/W | Total power | 22.7 W |

#### Mounting mode

Ceiling recessed

#### Shape and measurements

Length: 45.47 in Width: 3.15 in Height: 3.74 in

#### Adjustability

Fixed

## Design

Material impression: Aluminum

Color of housing: Black, Whi