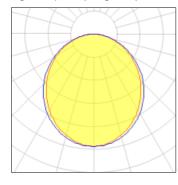

## Light output 1 (integrated)

| Lamp type          | LED      | CCT         | 3114 K |
|--------------------|----------|-------------|--------|
| Nominal lamp power | 22.7 W   | CRI         | 83     |
| Total flux         | 2352 lm  | LOR         | 100%   |
| Luminous efficacy  | 104 lm/W | Total power | 22.7 W |