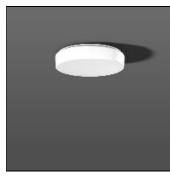

## Product data sheet

FLAT POLYMERO KREIS 311610.002.8

RZB

Series: FLAT POLYMERO KREIS Decorative round surface-mounted luminaire. Base: metal, powder-coated. Diffuser made of plastic (polycarbonate), opal, shockproof. Diffuser fastening: patented push system. Suitable for ceiling mounting, wall (surface). Colour: white Diameter: 360 mm Height: 87 mm Lamp: LED Socket: without socket Colour temperature: 3000K Colour rendering index (CRI): 80 System power: 14 W Rated luminous flux: 1650 lm Luminous efficiency: 118 lm/W Control gear: Regulated power supply Protection class: I Type of protection: IP 40

Mounting mode

Ceiling mounted

Shape and measurements

Height: 3.43 in Diameter: 14.17 in

Adjustability

Fixed

Electric

System power: 14 W