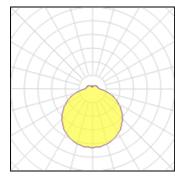

## Light output 1 (integrated)

| Lamp type          | LED      | CCT         | 3000 K |
|--------------------|----------|-------------|--------|
| Nominal lamp power | 14 W     | CRI         | 80     |
| Total flux         | 1650 lm  | LOR         | 100%   |
| Luminous efficacy  | 118 lm/W | ULOR        | 14%    |
|                    |          | Total power | 14 W   |