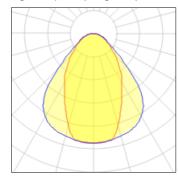

## Light output 1 (integrated)

| Lamp type          | LED     | CCT         | 4000 K |
|--------------------|---------|-------------|--------|
| Nominal lamp power | 18 W    | CRI         | 80     |
| Total flux         | 1250 lm | LOR         | 100%   |
| Luminous efficacy  | 69 lm/W | Total power | 18 W   |