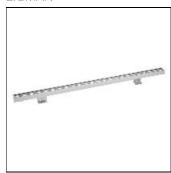

# Product data sheet

ALDO 3 FLOODLINGHTS AND COLUMN PROJECTORS ALD-30171-W-W40

LIGMAN

- Lamp LED - Colour 3000K and 4000K - Powder coated aluminium alloy housing - Adjustable stainless steel bracket - Two cable entries for through wiring - Bright and consistent distribution, with seamless treatment with continuous mounting - Constant voltage (CV) 24V - Remote driver is not included - DC24V input, DMX512 address with constant current control for RGBW products

### Shape and measurements

Length: 39.37 in Width: 3.03 in Height: 28.35 in Weight: 1.85 kg