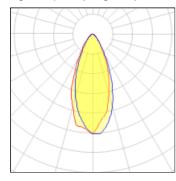

### Light output 1 (integrated)

| Lamp type          | LED     | CCT         | 4032 K |
|--------------------|---------|-------------|--------|
| Nominal lamp power | 48 W    | CRI         | 80     |
| Total flux         | 3190 lm | LOR         | 100%   |
| Luminous efficacy  | 66 lm/W | Total power | 48 W   |

# Glare protection

Glare protection: UGR < 19