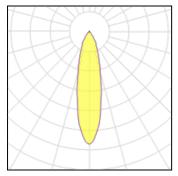

## Light output 1

## 1 x LED

IP 20

| I X LLD            |         |             |         |
|--------------------|---------|-------------|---------|
| Nominal lamp power | 29.4 W  | LOR         | 88%     |
| Lamp flux          | 1950 lm | Total flux  | 1723 lm |
| Luminous efficacy  | 59 lm/W | Total power | 29.21 W |
| CCT                | 2962 K  |             |         |
| CRI                | 99      |             |         |
|                    |         |             |         |