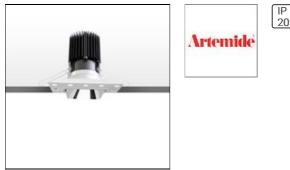

# Product data sheet

EVERYTHING 80 QUADRATO TRIMLESS FISSO LED 3000K WIDE FLOOD DEFL. METALLIZZATO M274600

ARTEMIDE

EVERYTHING 80 QUADRATO TRIMLESS FISSO LED 3000K WIDE FLOOD DEFL. METALLIZZATO

## Light output 1 (integrated)

| Lamp type          | LED     | CCT         | 3000 K |
|--------------------|---------|-------------|--------|
| Nominal lamp power | 13 W    | CRI         | 90     |
| Total flux         | 919 lm  | LOR         | 100%   |
| Luminous efficacy  | 71 lm/W | Total power | 13 W   |

## Mounting mode

Ceiling recessed

## Shape and measurements

Length: 2.36 in Width: 2.36 in Height: 1.36 in

### Adjustability

Fixed

### Electric

System power: 13 W Appliance Class: III

### Protection

IP: 20