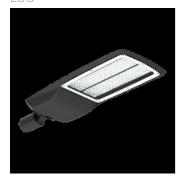

# Product data sheet

URBANO LED PLUS VERSION 200W 23950LM 2700K IP66 062 - FOR AREA LIGHTING GRAPHITE II TILT ADJUSTMENT (PL.. 130195.3L38.222

LUG

Professional streetlight luminaire for LED light sources. Mounting: on pillar ø60/76mm, on outriggers ø60/76mm Body: high pressure die-cast aluminum Lateral Surface Wind Exposed: 0.050 m² Power supply efficiency >93% Power: 220-240V 50/60Hz Lifetime LED (L90): 100 000 h Available on request: DIM 1..10V, LLOC, twilight sensor, 10kV surge protection Additional information: Tilt adjustment: 5°, knife switch (for protection class I), access to the driver chamber without the use of tools, NTC. The possibility of using one or more power supplies in the luminaire. CRI/Ra >70 Additional equipment: additional anti-corrosive protection (index extension: .985) Other remarks: the pole and boom are not part of the luminaire Warranty: 5 years Application: freeways, express roads, local roads, town roads, residential area roads, area lighting, airports, parking areas. Type of optics: 062 - for area lighting

## Shape and measurements

Length: 35.04 in Width: 15.35 in Height: 4.37 in

## Design

Color of housing: Anthracite / graphite