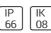

# Product data sheet

URBANO LED PLUS VERSION 200W 23950LM 2700K IP66 062 - FOR AREA LIGHTING GRAPHITE II TILT ADJUSTMENT (PL.. 130195.3L38.222

LUG









Professional streetlight luminaire for LED light sources. Mounting: on pillar ø60/76mm, on outriggers ø60/76mm Body: high pressure die-cast aluminum Lateral Surface Wind Exposed: 0.050 m² Power supply efficiency >93% Power: 220-240V 50/60Hz Lifetime LED (L90): 100 000 h Available on request: DIM 1..10V, LLOC, twilight sensor, 10kV surge protection Additional information: Tilt adjustment: 5°, knife switch (for protection class I), access to the driver chamber without the use of tools, NTC. The possibility of using one or more power supplies in the luminaire. CRI/Ra >70 Additional equipment: additional anti-corrosive protection (index extension: .985) Other remarks: the pole and boom are not part of the luminaire Warranty: 5 years Application: freeways, express roads, local roads, town r