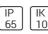

# Product data sheet

ARLON WHITE 1100LM 2700K RA>80 TRAILING EDGE DIMMING 7021986536065

SG ARMATUREN









Arlon is an efficient and modern luminaire made from die-cast, powder-coated aluminium. The light source is recessed and slightly angled, making it well-suited to lighting walkways, corridors and other similar spaces thanks to its low levels of glare. Can be dimmed using trailing edge dimming or DALI dimmer (DALI upon request). Easy installation with back plate for mounting, two cable inputs and a quick connector. Can also be used to provide uplight. Light distribution Direct Light technic LED 10W 2700K Ra>80 SDCM 3 L80/B20 >100,000 hrs Control/Dimming Trailing edge dimming Protection Class II IP65 IK10 Materials and finish Housing: Aluminium Colour: White (RAL 9003) Optics: Polycarbonat (PC) Mounting/Connection Wall, Indoor / Outdoor Screwless terminal block Max. luminaires per circui