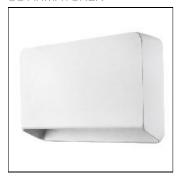

# Product data sheet

ARLON WHITE 1100LM 2700K RA>80 TRAILING EDGE DIMMING 7021986536065

SG ARMATUREN

Arlon is an efficient and modern luminaire made from die-cast, powder-coated aluminium. The light source is recessed and slightly angled, making it well-suited to lighting walkways, corridors and other similar spaces thanks to its low levels of glare. Can be dimmed using trailing edge dimming or DALI dimmer (DALI upon request). Easy installation with back plate for mounting, two cable inputs and a quick connector. Can also be used to provide uplight. Light distribution Direct Light technic LED 10W 2700K Ra>80 SDCM 3 L80/B20 >100,000 hrs Control/Dimming Trailing edge dimming Protection Class II IP65 IK10 Materials and finish Housing: Aluminium Colour: White (RAL 9003) Optics: Polycarbonat (PC) Mounting/Connection Wall, Indoor / Outdoor Screwless terminal block Max. luminaires per circuit breaker: B10: 31, B16: 50, C10: 52, C16: 85

# Shape and measurements

Length: 10.63 in Width: 1.85 in Height: 5.91 in

#### Design

Color of housing: White