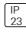

## Product data sheet

DOWNTOWN TRIM EMERGENCY Ø160 03.0226/TC-TEL/26W

FLOS







Luminaires for embedded installation indoor with fluorescent lamps Optical body made in injected aluminium with powder-coated paint finish. Heatsink made in injected aluminium under pressure attached to the body of the luminaire. Lower and upper reflectors available made of anodized aluminium with specular finish. Fixed upper reflector. Inferior reflector formed by self reflector and a spreading lens of 4mm thick and a polycarbonate ring that fixes the reflector to the aluminium ring of the product. Available in two diameters 160mm and 215mm.Luminary with emergency kit for permanent lighting systems using compact fluorescent lamps. Includes combo ballast (inverter+ballast) with Ni-Cd 3hbattery supplied fully connected.

## Light output 1



## 1 x Compact fluorescent lamp

| Nominal lamp