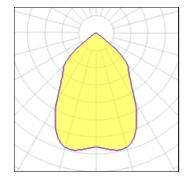

## Light output 1

## 1 x Compact fluorescent lamp

| Nominal lamp power | 26 W    | Socket      | G24Q-2 |
|--------------------|---------|-------------|--------|
| Lamp flux          | 1800 lm | LOR         | 40%    |
| Luminous efficacy  | 27 lm/W | Total flux  | 713 lm |
| CCT                | 3000 K  | Total power | 26 W   |
| CBI                | 84      |             |        |