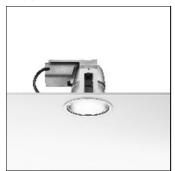

## Product data sheet

DOWNTOWN TRIM EMERGENCY Ø160 03.0226/TC-TEL/26W

FLOS

Luminaires for embedded installation indoor with fluorescent lamps Optical body made in injected aluminium with powder-coated paint finish. Heatsink made in injected aluminium under pressure attached to the body of the luminaire. Lower and upper reflectors available made of anodized aluminium with specular finish. Fixed upper reflector. Inferior reflector formed by self reflector and a spreading lens of 4mm thick and a polycarbonate ring that fixes the reflector to the aluminium ring of the product. Available in two diameters 160mm and 215mm.Luminary with emergency kit for permanent lighting systems using compact fluorescent lamps. Includes combo ballast (inverter+ballast) with Ni-Cd 3hbattery supplied fully connected.

Mounting mode

Ceiling recessed

Shape and measurements

Height: 6.22 in Diameter: 6.30 in

Adjustability

Fixed

Electric

System power: 26 W