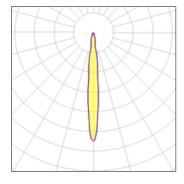

## Light output 1 (integrated)

| Lamp type          | LED     | CCT         | 2800 K |
|--------------------|---------|-------------|--------|
| Nominal lamp power | 16 W    | CRI         | 80     |
| Total flux         | 1148 lm | LOR         | 100%   |
| Luminous efficacy  | 72 lm/W | Total power | 16 W   |

#### Adjustability

Free