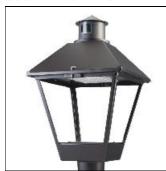

## Product data sheet

LXF/LXT LEXINGTON HID/LED LXF.LXT-PA1-20-730-U-5WQ-TL

COOPER LIGHTING

Aluminum housing, top, and base, Greater than 98% life at 60,000 hours ( $40^{\circ}$ C) (LED), Up to 140 lumens per watt, Lumen packages ranging from 2,000 – 11,000 lumens, Self-aligning pole-top fitter fits 2-3/8" and 3" O.D. tenons, Optional NEMA photocontrol receptacle, Five-year warranty (LED)

Mounting mode

Pole top mounted

Shape and measurements

Height: 10.00 in Diameter: 14.00 in

Adjustability

Fixed

Electric

System power: 21 W