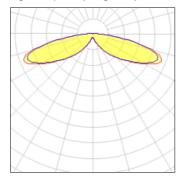

## Light output 1 (integrated)

| Lamp type          | LED      | CCT         | 3000 K |
|--------------------|----------|-------------|--------|
| Nominal lamp power | 21 W     | CRI         | 70     |
| Total flux         | 2508 lm  | LOR         | 100%   |
| Luminous efficacy  | 119 lm/W | ULOR        | 4%     |
|                    |          | Total nower | 21 W   |