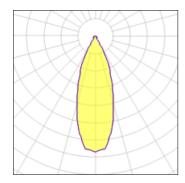

#### Light output 1

| 1 x LED            |         |
|--------------------|---------|
| Nominal lamp power | 13.4 W  |
| Lamp flux          | 956 lm  |
| Luminous efficacy  | 51 lm/W |
| CCT                | 2700 K  |
| CRI                | 90      |

| LOR         | 72%    |
|-------------|--------|
| Total flux  | 687 lm |
| Total power | 13.4 W |
|             |        |
|             |        |

| I X LED            |         |
|--------------------|---------|
| Nominal lamp power | 6.2 W   |
| Lamp flux          | 554 lm  |
| Luminous efficacy  | 64 lm/W |
| CCT                | 2700 K  |
| CRI                | 90      |

| 72%    |
|--------|
| 398 lm |
| 6.2 W  |
|        |

| 1 x LED            |         |             |        |
|--------------------|---------|-------------|--------|
| Nominal lamp power | 9.2 W   | LOR         | 72%    |
| Lamp flux          | 744 lm  | Total flux  | 535 lm |
| Luminous efficacy  | 58 lm/W | Total power | 9.2 W  |
| CCT                | 2700 K  |             |        |
| CRI                | 90      |             |        |
|                    |         |             |        |