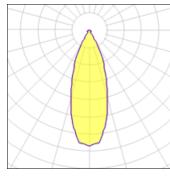

#### Light output 1

| 1 x LED            |         |
|--------------------|---------|
| Nominal lamp power | 13.4 W  |
| Lamp flux          | 956 lm  |
| Luminous efficacy  | 51 lm/W |
| CCT                | 2700 K  |
| CRI                | 90      |

| LOR         | 72%    |
|-------------|--------|
| Total flux  | 687 lm |
| Total power | 13.4 W |
|             |        |
|             |        |

| I X LED            |         |
|--------------------|---------|
| Nominal lamp power | 6.2 W   |
| Lamp flux          | 554 lm  |
| Luminous efficacy  | 64 lm/W |
| CCT                | 2700 K  |
| CRI                | 90      |

| 72%    |
|--------|
| 398 lm |
| 6.2 W  |
|        |

| 1 x LED            |         |             |        |
|--------------------|---------|-------------|--------|
| Nominal lamp power | 9.2 W   | LOR         | 72%    |
| Lamp flux          | 744 lm  | Total flux  | 535 lm |
| Luminous efficacy  | 58 lm/W | Total power | 9.2 W  |
| CCT                | 2700 K  |             |        |
| CRI                | 90      |             |        |
|                    |         |             |        |