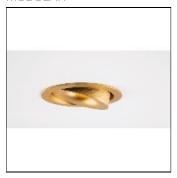

# Product data sheet

SMART CAKE 115 ADJUSTABLE LED GE 2700K FLOOD GOLD 12771346

MODULAR

Smart lighting family Smart Cake, Smart Lotis and Smart Kup form a new generation of spotlights which combine technical ingenuity with timeless design. This family's styling is based on our most popular designs. In concrete terms, the fittings consist of a module which can be combined with one of three trims to suit your requirements. The new spotlights can be combined with Smart Mask or Smart surface box to form the perfect solution for any interior. What you get is a LED module with a different finish. The light flows over the edges of the Smart Cake like its bigger sister.

## Shape and measurements

Length: 4.53 in Width: 4.53 in Height: 0.20 in