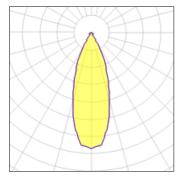

#### Light output 1

| 1 x LED            |         |
|--------------------|---------|
| Nominal lamp power | 13.4 W  |
| Lamp flux          | 956 lm  |
| Luminous efficacy  | 51 lm/W |
| CCT                | 2700 K  |
| CRI                | 90      |

| LOR         | 72%    |
|-------------|--------|
| Total flux  | 687 lm |
| Total power | 13.4 W |
|             |        |
|             |        |

| I X LED            |         |
|--------------------|---------|
| Nominal lamp power | 6.2 W   |
| Lamp flux          | 554 lm  |
| Luminous efficacy  | 64 lm/W |
| CCT                | 2700 K  |
| CRI                | 90      |

| 72%    |
|--------|
| 398 lm |
| 6.2 W  |
|        |

| 1 x LED            |         |             |        |
|--------------------|---------|-------------|--------|
| Nominal lamp power | 9.2 W   | LOR         | 72%    |
| Lamp flux          | 744 lm  | Total flux  | 535 lm |
| Luminous efficacy  | 58 lm/W | Total power | 9.2 W  |
| CCT                | 2700 K  |             |        |
| CRI                | 90      |             |        |
|                    |         |             |        |