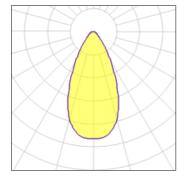

LOR
Total flux
Total power

77%

55 W

4570 lm

Mounting mode

Standing / Bollard

Shape and measurements

Height: 3.15 in Diameter: 7.09 in Electric