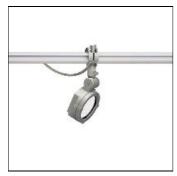

## Product data sheet

FLC141 [B] IP66:LED-24/48W/3K (700MA) 146-7092

WE-EF

IP66, Class I. IK07. Marine-grade die-cast aluminium alloy. 5CE superior corrosion protection including PCS hardware. Silicone rubber gaskets. Safety glass lens. PMMA-LED lens array. Including terminal box, for mounting on D= 48-60 mm pipes or space frames.