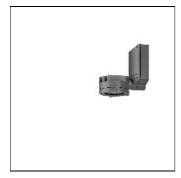

## Product data sheet

FLC122 [EES] IP55:LED-6/12W/3K 145-9382

WE-EF

IP55. IK07. Marine-grade, die-cast aluminium alloy. 5CE superior corrosion protection including PCS hardware. Safety glass lens. Silicone CCG® Controlled Compression Gasket. Luminaire is factory-sealed and does not need to be opened during installation. Integral EC electronic converter in thermally-separated compartment. Advanced thermal management protects LEDs while optimising lumens output. CAD-optimised optics for superior illumination and glare control. OLC® One LED Concept.

Mounting mode

Wall mounted

Shape and measurements

Height: 4.13 in Diameter: 4.13 in Weight: 1.6 kg Electric

System power: 14.5 W

Protection

IP: 55 IK: 08