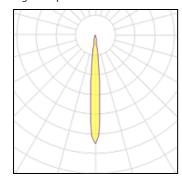

## Light output 1

| 6 x LED            |         |
|--------------------|---------|
| Nominal lamp power | 2 W     |
| Lamp flux          | 290 lm  |
| Luminous efficacy  | 83 lm/W |
| CCT                | 3000 H  |
| CRI                | 80      |

| 2 W     | LOR         | 69%     |
|---------|-------------|---------|
| 290 lm  | Total flux  | 1203 lm |
| 83 lm/W | Total power | 14.5 W  |
| 3000 K  |             |         |
| 80      |             |         |
|         |             |         |