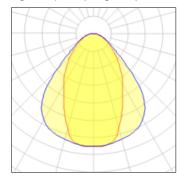

## Light output 1 (integrated)

| Lamp type          | LED     | CCT         | 4000 K |
|--------------------|---------|-------------|--------|
| Nominal lamp power | 31 W    | CRI         | 80     |
| Total flux         | 2150 lm | LOR         | 100%   |
| Luminous efficacy  | 69 lm/W | Total power | 31 W   |