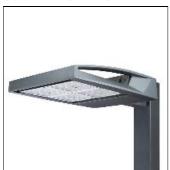

## Product data sheet

GAA GALLEONAIRE LED GAA-AF-09-LED-U-SL3-7027-HSS

**COOPER LIGHTING** 

Choice of 16 high-efficiency, patented AccuLED Optics™, 3,400 - 61,800 lumens, up to 131 lp/W, Standard in 4000K CCT, 70 CRI, optional 2700K, 3000K, 5000K and 6000K, -40°C to 40°C operating range, 120-277V 50/60Hz, 347V 60Hz or 480V 60Hz operation, IP66 rated housing and LED Light Squares, Thermally conductive polymer heatsink for up to 22% weight reduction, Pole, mast-arm or wall-mounted configurations, 3G vibration rated, Five-year warranty

Mounting mode

Pole top mounted

Shape and measurements

Height: 0.39 in Diameter: 6.00 in

Adjustability

Fixed

Electric

System power: 501 W