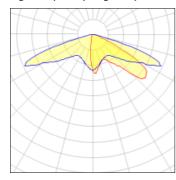

## Light output 1 (integrated)

| Lamp type          | LED      | CCT         | 2700 K |
|--------------------|----------|-------------|--------|
| Nominal lamp power | 501 W    | CRI         | 70     |
| Total flux         | 35880 lm | LOR         | 100%   |
| Luminous efficacy  | 72 lm/W  | Total power | 501 W  |