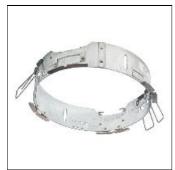

## Product data sheet

LDRT8B LED 8" ROUND RECESSED RETROFIT DOWNLIGHT LD8B10D010 ER8B10935 8LBDW0LI

**COOPER LIGHTING** 

Retrofit, remodel, install from below, downlight or wall wash, Excellent light control and low aperture brightness, Available for shallow or standard plenums; ENERGY STAR® qualified, Spun aluminum reflectors in a variety of finishes, 6 color temperatures: 2400K, 2700K, 3000K, 3500K, 4000K and 5000K CCT, CRI: 80, 90 or 97; D2W™ option from 3000K to 1850K, W2N Tunable White 2700K-6500K or 2000K-5000K, Lumens: 1,000-20,000; 0-10V dimming down to 1%, WaveLinx and DLVP connected lighting systems compatibility, 5-year warranty

Mounting mode

Ceiling recessed

Shape and measurements

Height: 0.39 in Diameter: 8.00 in

Adjustability

Fixed

Electric

System power: 10.2 W