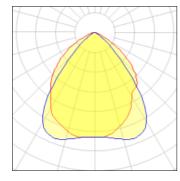

## Light output 1 (integrated)

| Lamp type          | LED      | CCT         | 3500 K |
|--------------------|----------|-------------|--------|
| Nominal lamp power | 10.2 W   | CRI         | 90     |
| Total flux         | 1022 lm  | LOR         | 100%   |
| Luminous efficacy  | 100 lm/W | Total power | 10.2 W |