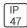

## Product data sheet

LDRT8B LED 8" ROUND RECESSED RETROFIT DOWNLIGHT LD8B10D010 ER8B10935 8LBDW0LI

**COOPER LIGHTING** 







Retrofit, remodel, install from below, downlight or wall wash, Excellent light control and low aperture brightness, Available for shallow or standard plenums; ENERGY STAR® qualified, Spun aluminum reflectors in a variety of finishes, 6 color temperatures: 2400K, 2700K, 3000K, 3500K, 4000K and 5000K CCT, CRI: 80, 90 or 97; D2W™ option from 3000K to 1850K, W2N Tunable White 2700K-6500K or 2000K-5000K, Lumens: 1,000-20,000; 0-10V dimming down to 1%, WaveLinx and DLVP connected lighting systems compatibility, 5-year warranty

## Light output 1 (integrated)



| Lamp type          | LED      | CCT         | 3500 K |
|--------------------|----------|-------------|--------|
| Nominal lamp power | 10.2 W   | CRI         | 90     |
| Total flux         | 1022 lm  | LOR         | 100%   |
| Lumino