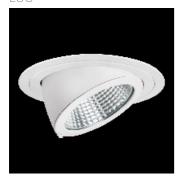

# Product data sheet

SPARK LED 4200LM 4000K 39° WHITE 030361.5L06.303

LUG

Recessed modern downlight, for LED light sources, for suspended ceilings with adjustable optics. Mounting: in the ceiling, with mounting brackets (included) Body: high pressure die-cast aluminum Power: 220-240V 50/60Hz Lifetime (L80B10): 60 000 h Available on request: DALI Warranty: 5 years Application: boutiques, delicatessen, jeweler, shopping centers, supermarkets, museums

#### Mounting mode

Ceiling recessed

### Adjustability

Rotatable

#### Design

Color of housing: White