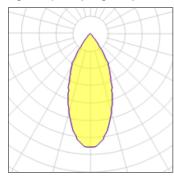

# Light output 1 (integrated)

| Lamp type          | LED     | CCT         | 4000 K |
|--------------------|---------|-------------|--------|
| Nominal lamp power | 49 W    | CRI         | 80     |
| Total flux         | 4200 lm | LOR         | 100%   |
| Luminous efficacy  | 86 lm/W | Total power | 49 W   |