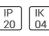

# Product data sheet

SPARK LED 4200LM 4000K 39° WHITE 030361.5L06.303

LUG









Recessed modern downlight, for LED light sources, for suspended ceilings with adjustable optics. Mounting: in the ceiling, with mounting brackets (included) Body: high pressure die-cast aluminum Power: 220-240V 50/60Hz Lifetime (L80B10): 60 000 h Available on request: DALI Warranty: 5 years Application: boutiques, delicatessen, jeweler, shopping centers, supermarkets, museums

# Light output 1 (integrated)



| Lamp type          | LED     | CCT         | 4000 K |
|--------------------|---------|-------------|--------|
| Nominal lamp power | 49 W    | CRI         | 80     |
| Total flux         | 4200 lm | LOR         | 100%   |
| Luminous efficacy  | 86 lm/W | Total power | 49 W   |

#### Mounting mode

Ceiling recessed

### Shape and measurements

Length: 7.68 in Width: 7.68 in Heigh