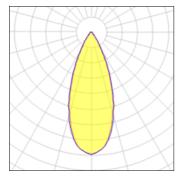

### Light output 1

| 1 x LED            |         |
|--------------------|---------|
| Nominal lamp power | 5 W     |
| Lamp flux          | 261 lm  |
| Luminous efficacy  | 42 lm/W |
| CCT                | 3000 K  |
| CRI                | 90      |

| LOR         | 80%    |
|-------------|--------|
| Total flux  | 208 lm |
| Total power | 5 W    |