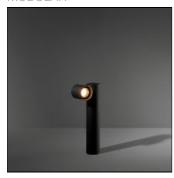

# Product data sheet

LOWIEZE LOW IP54 1X LED 3000K FLOOD GI BLACK STRUCTURE 12671308

MODULAR

Lowie and Lowieze are perfect examples of form blending with function. The basic shape here is the cylinder. The two bulb housings — which are also cylindershaped — on either side of the body can rotate fully on their axis and thus be used as an uplighter or a downlighter. What's more, the two bulb housings can be moved individually, meaning you can use one fixture to simultaneously light two places. Lowie and Lowieze also come in a one-lamp version, with only one bulb housing on the cylinder.

#### Shape and measurements

Length: 2.76 in Width: 2.76 in Height: 13.98 in

## Adjustability

Tiltable