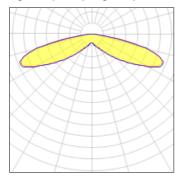

## Light output 1 (integrated)

| Lamp type          | LED     | CCT         | 4000 K |
|--------------------|---------|-------------|--------|
| Nominal lamp power | 55 W    | CRI         | 70     |
| Total flux         | 4299 lm | LOR         | 100%   |
| Luminous efficacy  | 78 lm/W | Total power | 55 W   |