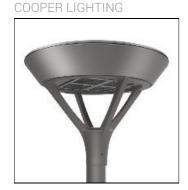

## Product data sheet

PMM MESA PMM-F02-LED-E-U-5WQ

Die-cast aluminum housing and door, Lumens packages ranging from 3,000 - 29,000 lumens, Choice of 13 high-efficiency, patented AccuLED Optics™, Base casting slip fits over a standard 3" O.D. tenon, Wall, single and dual-mount configurations available, 10kV/10vkA surge protection standard, LED fixture features a five-year warranty