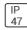

## Product data sheet

MSA MESA LED MSA-SA4B-760-U-T4FT







Die-cast aluminum housing and door, Lumens packages ranging from 3,000 - 29,000 lumens, Choice of 13 high-efficiency, patented AccuLED Optics™, Base casting slip fits over a standard 3" O.D. tenon, Wall, single and dual-mount configurations available, 10kV/10vkA surge protection standard, LED fixture features a five-year warranty

## Light output 1 (integrated)



| Lamp type          | LED      | CCT         | 5700 K |
|--------------------|----------|-------------|--------|
| Nominal lamp power | 171 W    | CRI         | 70     |
| Total flux         | 19474 lm | LOR         | 100%   |
| Luminous efficacy  | 114 lm/W | Total power | 171 W  |

Mounting mode

Wall mounted

Shape and measurements

Height: 0.39 in Diameter: 6.00 in

Adjustability

Fixed

Electric

System power: 171 W

Prot