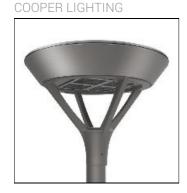

## Product data sheet

MSA MESA LED MSA-SA4B-760-U-T4FT

Die-cast aluminum housing and door, Lumens packages ranging from 3,000 - 29,000 lumens, Choice of 13 high-efficiency, patented AccuLED Optics™, Base casting slip fits over a standard 3" O.D. tenon, Wall, single and dual-mount configurations available, 10kV/10vkA surge protection standard, LED fixture features a five-year warranty