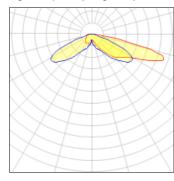

## Light output 1 (integrated)

| Lamp type          | LED      | CCT         | 5700 K |
|--------------------|----------|-------------|--------|
| Nominal lamp power | 171 W    | CRI         | 70     |
| Total flux         | 19474 lm | LOR         | 100%   |
| Luminous efficacy  | 114 lm/W | Total power | 171 W  |