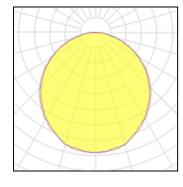

#### Light output 1

| 1 x LED            |          |
|--------------------|----------|
| Nominal lamp power | 11.5 W   |
| Lamp flux          | 1230 lm  |
| Luminous efficacy  | 107 lm/W |
| CCT                | 3000 K   |
| CRI                | 90       |

| LOR         | 43%    |
|-------------|--------|
| Total flux  | 529 lm |
| Total power | 11.5 W |
|             |        |