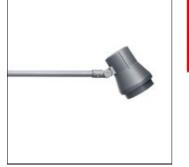

# Product data sheet

MEDIUM SONIC - GEAR ARM 5934-7-3-751-XX

UNILAMP

The SONIC family of spot and floodlight are available as ground or wall mount with outrigger arms setting, extended standing form, pole clamp and wall clamp setting, indirect pole light and wall light. There ar wide ranges of accessories available; spreader lens, glare shield unit, tree strap, earth spike and anchor bolt kit. Available in three (3) sizes with a choice of five (5) colors. SONIC is operated with high power LED in COB technology. Manufactured to eliminate dust and water gathering over the lens the front cover sits perfectly flush. High efficiency reflectors and lens' are used in this luminaire family. Calibrated aiming positions assist with locating the beam spread perfectly. For ease of installation and thermal issues the control gear compartment is housed separately to the lamp. Wherever the need for highlighting of sculptures, walls, building facades SONIC is a first choice option. Spec • Designed, Manufactured and Tested according to IEC 60598-1, IEC 60598-2-1 and VDE regulations. • LM6 Die Cast Aluminium and Extruded Aluminium body. • Stainless steel screws. • Nano Ceramic surface conversion. • Double layer coating. • Safety glass cover. • Post-cured silicone gasket. • High quality LED module and driver. • High efficiency reflector. • Adjustable optic. • GFR PA6.6 terminal block. • Weather proof TPE grommet or M20 Cable gland. • Installation work has to be carried on according to the enclosed product manual.

# Mounting mode

Wall mounted