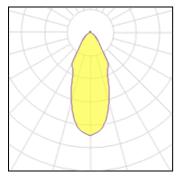

#### Light output 1

| 1 x Metal halide lamp |         |              |         |
|-----------------------|---------|--------------|---------|
| Nominal lamp power    | 35 W    | Socket       | G12     |
| Lamp flux             | 3300 lm | LOR          | 33%     |
| Luminous efficacy     | 23 lm/W | Total flux   | 1098 lm |
| CCT                   | 3000 K  | Total power  | 48 W    |
| CRI                   | 84      |              |         |
|                       |         | i otai powei | 40 10   |