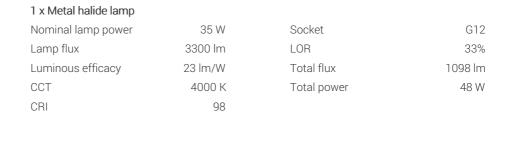

#### Light output 1

| 1 x Metal halide lamp |         |              |         |
|-----------------------|---------|--------------|---------|
| Nominal lamp power    | 35 W    | Socket       | G12     |
| Lamp flux             | 3300 lm | LOR          | 33%     |
| Luminous efficacy     | 23 lm/W | Total flux   | 1098 lm |
| CCT                   | 3000 K  | Total power  | 48 W    |
| CRI                   | 84      |              |         |
|                       |         | i otai powei | 40 10   |