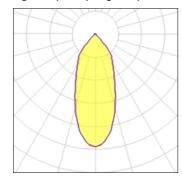

## Light output 1 (integrated)

| Lamp type          | LED     | CCT         | 4000 K |
|--------------------|---------|-------------|--------|
| Nominal lamp power | 28.5 W  | CRI         | 90     |
| Total flux         | 2143 lm | LOR         | 100%   |
| Luminous efficacy  | 75 lm/W | Total power | 28.5 W |