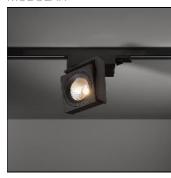

## Product data sheet

SINGLE SQUARE LED 4000K FLOOD TRE DIM GI WHITE STRUC 11402809

MODULAR

All the right angles Single square is a real player that likes to go to town on its hinge points and square corners which are incorporated into the design. This means that this fixture is a versatile and highly directional spotlight, which is installed using the rail system. Single square is chiefly used in retail projects. Thanks to the integration of the new M-LED 111 and the relevant LED gear, Single square has become an extremely high performing and ideal retail spotlight.

Mounting mode

Ceiling mounted, Contact rail

Shape and measurements

Length: 4.92 in Width: 4.92 in Height: 1.57 in

Adjustability

Rotatable, Tiltable

Electric

System power: 28.5 W