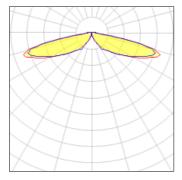

## Light output 1 (integrated)

| Lamp type          | LED      | CCT         | 5700 K |
|--------------------|----------|-------------|--------|
| Nominal lamp power | 96 W     | CRI         | 70     |
| Total flux         | 10306 lm | LOR         | 100%   |
| Luminous efficacy  | 107 lm/W | ULOR        | 2%     |
|                    |          | Total power | 96 W   |
|                    |          |             |        |