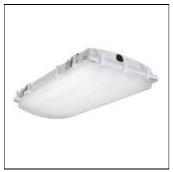

## Product data sheet

VRVT4S VRVT4S-LD5-12-DRF-LR63-CD2-U

Chemical resistant stainless steel latches withstand the test of time, Tough polycarbonate lens sealed to prevent water, bugs and debris, Rugged fiber reinforced housing, Superior LED with high efficacy options, 2' length available, Narrow spectrum color LEDs available, Tamper resistant screws secure latches to prevent unwanted access

Mounting mode

Ceiling recessed

Shape and measurements

Length: 13.00 in Width: 25.00 in Height: 3.00 in

Adjustability

Fixed

Electric

System power: 199.7 W