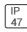

# Product data sheet

MRI-ASR MRI-2ASR-8-1000-L835-OPL COOPER LIGHTING







Specifically designed for MRI rooms with non-ferrous construction, 2', 4' and 8' Lengths with 2" and 4" Apertures, Slim frame design allows fully luminous aesthetic, Only illuminated lens visible, Available in 250, 500, 750, and 1000 lumens/foot, Remote driver, Multi-channel MRI filters

## Light output 1 (integrated)



| Lamp type          | LED     |
|--------------------|---------|
| Nominal lamp power | 101.4 W |
| Total flux         | 4711 lm |
| Luminous efficacy  | 46 lm/W |

| LED    | CCT       |
|--------|-----------|
| 01.4 W | CRI       |
| 711 lm | LOR       |
| 5 lm/W | Total pov |

3500 K 80 100% 101.4 W

#### Mounting mode

Ceiling recessed

### Shape and measurements

Length: 2.00 in Width: 96.00 in Height: 0.39 in

### Adjustability

Fixed

#### Electric

System power: