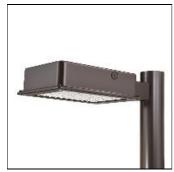

## Product data sheet

RV RIDGEVIEW LED LDRV-SLR-F02-E

**COOPER LIGHTING** 

One-piece, die-cast aluminum housing can be pole or wall-mounted, Optical design creates consistent distribution and scalability, Choice of 12 high-efficiency, patented AccuLED Optics™, Standard in 4000K (+/- 275K) CCT and nominal 70 CRI, Suitable for operation in -40°C to 40°C ambient environments, 120-277V 50/60Hz, 347V 60Hz or 480V 60Hz operation, Proprietary circuit module withstands 10kV of transient line surge, Optional battery pack and bi-level switching, Five-year warranty

Mounting mode

Pole top mounted

Shape and measurements

Length: 2.04 in Width: 12.00 in Height: 0.39 in

Adjustability

Fixed

Electric

System power: 55 W