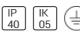

# Product data sheet

## OCULUS LINEAR LED 2576MM 830

BRIGHT SPECIAL LIGHTING







Housing: Extruded aluminium Diffuser: Matt opal cover of extruded PMMA Control Gear: Built-in electronic driver Watt: Max 2x131.2W IP: 40 IK: 05 • LED replacement with tools

#### Light output 1



| 1 | Х | LED |
|---|---|-----|
|   |   |     |

| Nominal lamp power | 152 W    | LOR         | 100%     |
|--------------------|----------|-------------|----------|
| Lamp flux          | 15876 lm | ULOR        | 50%      |
| Luminous efficacy  | 114 lm/W | Total flux  | 15876 lm |
| CCT                | 3114 K   | Total power | 139.4 W  |
| CRI                | 84       |             |          |



#### 1 x LED

| Nominal lamp power | 102 W    | LOR         | 100%     |
|--------------------|----------|-------------|----------|
| Lamp flux          | 10584 lm | ULOR        | 50%      |
| L