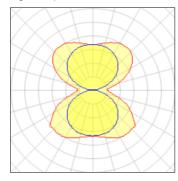

#### Light output 1

| 1 | Х | LED |
|---|---|-----|
|   |   |     |

| Nominal lamp power | 152 W    | LOR         | 100%     |
|--------------------|----------|-------------|----------|
| Lamp flux          | 15876 lm | ULOR        | 50%      |
| Luminous efficacy  | 114 lm/W | Total flux  | 15876 lm |
| CCT                | 3114 K   | Total power | 139.4 W  |
| CRI                | 84       |             |          |