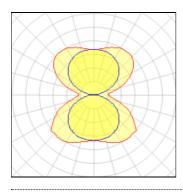

#### 1 x LED

| Nominal lamp power | 102 W    | LOR         | 100%     |
|--------------------|----------|-------------|----------|
| Lamp flux          | 10584 lm | ULOR        | 50%      |
| Luminous efficacy  | 104 lm/W | Total flux  | 10584 lm |
| CCT                | 3114 K   | Total power | 101.9 W  |
| CRI                | 84       |             |          |