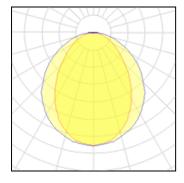

### Light output 1

| 1 x LED            |          |             |         |
|--------------------|----------|-------------|---------|
| Nominal lamp power | 5.99 W   | LOR         | 90%     |
| Lamp flux          | 1117 lm  | Total flux  | 1005 lm |
| Luminous efficacy  | 144 lm/W | Total power | 7 W     |
| CCT                | 3000 K   |             |         |
| CRI                | 90       |             |         |
|                    |          |             |         |