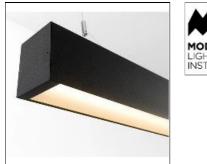

# Product data sheet

SLD75 PMMA LEDLINE 3000K DI (1) 9X55400X+93550116

MODULAR

A new era of LED dedicated linear lighting. Our well renowned SL75 lighting cove has been redeveloped and is now LED dedicated. SLD75 is a completely customizable solution, guaranteeing the perfect size for your setting. The LED module, combined with different lenses, prismatic poly or PMMA poly grants you the perfect solution for office lighting with a low UGR. SLD75 equipped with standard poly is perfect for general lighting and is even offered in standard preset dimming in order to guarantee you a longer life cycle. Continuous line constructed with several modules of 280mm length Attention: Minimum 2 modules in profile

#### Mounting mode

Ceiling mounted

## Shape and measurements

Length: 2.95 in Width: 11.02 in Height: 3.94 in

#### Adjustability

Fixed