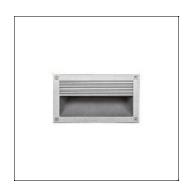

## Product data sheet

079-R235 LED 840 GLAMOX

Light source R125: LED 70 832 R135: LED 70 832 R235: LED 180 830/840 Ballast Fixed output (HF). Body material & colour Luminaire housing in die-cast aluminium. Phosphor-chromated for extra protection and polyester powder coated paint finish. Black, white or silver grey. Front cover in frosted tempered glass. Silicone gasket. Screws made of stainless steel. Mounting Installation into supplied mounting box. Connection Cable inlet through membrane glands on backside of the luminaire. 3 pole 2,5 mm² screw terminal block. Outdoor use requires suitable flexible cables assuring the water tightness of the membrane gland.

Mounting mode

Wall recessed

Shape and measurements

Length: 9.25 in Width: 3.86 in Height: 5.24 in

Adjustability

Fixed

Electric

System power: 9 W