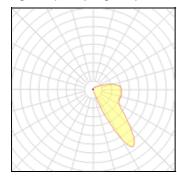

## Light output 1 (integrated)

| Lamp type          | LED     | CCT         | 4000 K |
|--------------------|---------|-------------|--------|
| Nominal lamp power | 9 W     | CRI         | 80     |
| Total flux         | 177 lm  | LOR         | 100%   |
| Luminous efficacy  | 20 lm/W | ULOR        | 20%    |
|                    |         | Total power | 9 W    |