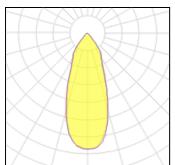

#### Light output 1

| 1439      | "ATT |
|-----------|------|
| ++3/      |      |
| XXA       |      |
| $\times$  |      |
| XA        | AX   |
| $\square$ | 1    |

| TALLD              |         |             |         |
|--------------------|---------|-------------|---------|
| Nominal lamp power | 11 W    | LOR         | 93%     |
| Lamp flux          | 1065 lm | Total flux  | 991 lm  |
| Luminous efficacy  | 90 lm/W | Total power | 11 W    |
| CCT                | 2700 K  |             |         |
| CRI                | 90      |             |         |
|                    |         |             |         |
|                    |         |             |         |
|                    |         |             |         |
| 1 x LED            |         |             |         |
| Nominal lamp power | 23.6 W  | LOR         | 93%     |
| Lamp flux          | 1943 lm | Total flux  | 1809 lm |
| Luminous efficacy  | 77 lm/W | Total power | 23.6 W  |
| CCT                | 2700 K  |             |         |
| CRI                | 90      |             |         |
|                    |         |             |         |
|                    |         |             |         |
| 1 x LED            |         |             |         |
| Nominal lamp power | 16.25 W | LOR         | 93%     |
| Lamp flux          | 1461 lm | Total flux  | 1360 lm |
| Luminous efficacy  | 84 lm/W | Total power | 16.25 W |
| CCT                | 2700 K  |             |         |
| CRI                | 90      |             |         |
|                    |         |             |         |