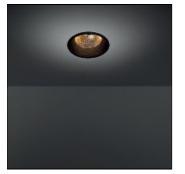

# Product data sheet

SMART LOTIS 115 IP54 LED GE 2700K FLOOD BLACK STRUC 12752332

MODULAR

1 x LED

Smart lighting family Smart Cake, Smart Lotis and Smart Kup form a new generation of spotlights which combine technical ingenuity with timeless design. This family's styling is based on our most popular designs. In concrete terms, the fittings consist of a module which can be combined with one of three trims to suit your requirements. The new spotlights can be combined with Smart Mask or Smart surface box to form the perfect solution for any interior. What you get is a LED module with a different finish.

Mounting mode

Ceiling recessed