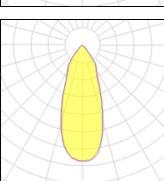

#### Light output 1

| 1439      | "ATT |
|-----------|------|
| ++3/      |      |
| XXA       |      |
| $\times$  |      |
| XA        | AX   |
| $\square$ | 1    |

| TALLD              |         |             |         |
|--------------------|---------|-------------|---------|
| Nominal lamp power | 11 W    | LOR         | 93%     |
| Lamp flux          | 1065 lm | Total flux  | 991 lm  |
| Luminous efficacy  | 90 lm/W | Total power | 11 W    |
| CCT                | 2700 K  |             |         |
| CRI                | 90      |             |         |
|                    |         |             |         |
|                    |         |             |         |
|                    |         |             |         |
| 1 x LED            |         |             |         |
| Nominal lamp power | 23.6 W  | LOR         | 93%     |
| Lamp flux          | 1943 lm | Total flux  | 1809 lm |
| Luminous efficacy  | 77 lm/W | Total power | 23.6 W  |
| CCT                | 2700 K  |             |         |
| CRI                | 90      |             |         |
|                    |         |             |         |
|                    |         |             |         |
| 1 x LED            |         |             |         |
| Nominal lamp power | 16.25 W | LOR         | 93%     |
| Lamp flux          | 1461 lm | Total flux  | 1360 lm |
| Luminous efficacy  | 84 lm/W | Total power | 16.25 W |
| CCT                | 2700 K  |             |         |
| CRI                | 90      |             |         |
|                    |         |             |         |