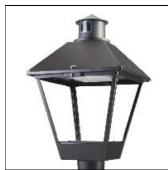

## Product data sheet

LXF/LXT LEXINGTON HID/LED LXF.LXT-PA1-30-830-U-T4W-HSS

COOPER LIGHTING

Aluminum housing, top, and base, Greater than 98% life at 60,000 hours ( $40^{\circ}$ C) (LED), Up to 140 lumens per watt, Lumen packages ranging from 2,000 – 11,000 lumens, Self-aligning pole-top fitter fits 2-3/8" and 3" O.D. tenons, Optional NEMA photocontrol receptacle, Five-year warranty (LED)