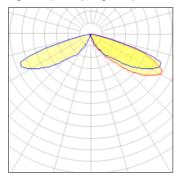

## Light output 1 (integrated)

| Lamp type          | LED     | CCT         | 3000 K |
|--------------------|---------|-------------|--------|
| Nominal lamp power | 31 W    | CRI         | 80     |
| Total flux         | 2320 lm | LOR         | 100%   |
| Luminous efficacy  | 75 lm/W | Total power | 31 W   |