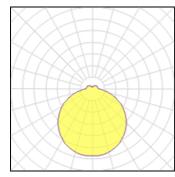

## Product data sheet

FLAT POLYMERO KREIS 311611.002.8

RZB

Series: FLAT POLYMERO KREIS Decorative round surface-mounted luminaire. Base: metal, powder-coated. Diffuser made of plastic (polycarbonate), opal, shockproof. Diffuser fastening: patented push system. Suitable for Ceiling mounting, Wall (surface). Colour: white Diameter: 460 mm Height: 93 mm Lamp: LED Socket: without socket Colour temperature: 3000K Colour rendering index (CRI): 80 System power: 19 W Rated luminous flux: 2100 lm Beam angle Down: 121° Luminous efficiency: 111 lm/W Control gear: Regulated power supply Protection class: I Type of protection: IP 40

## Light output 1 (integrated)

| Lamp type          | LED      | CCT         | 3000 K |
|--------------------|----------|-------------|--------|
| Nominal lamp power | 19 W     | CRI         | 80     |
| Total flux         | 2100 lm  | LOR         | 74%    |
| Luminous efficacy  | 111 lm/W | ULOR        | 20%    |
|                    |          | Total power | 19 W   |