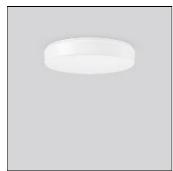

## Product data sheet

FLAT POLYMERO KREIS 311611.002.8

RZB

Series: FLAT POLYMERO KREIS Decorative round surface-mounted luminaire. Base: metal, powder-coated. Diffuser made of plastic (polycarbonate), opal, shockproof. Diffuser fastening: patented push system. Suitable for Ceiling mounting, Wall (surface). Colour: white Diameter: 460 mm Height: 93 mm Lamp: LED Socket: without socket Colour temperature: 3000K Colour rendering index (CRI): 80 System power: 19 W Rated luminous flux: 2100 lm Beam angle Down: 121° Luminous efficiency: 111 lm/W Control gear: Regulated power supply Protection class: I Type of protection: IP 40

Mounting mode

Ceiling mounted

Shape and measurements

Height: 3.66 in Diameter: 18.11 in

Adjustability

Fixed

Electric

System power: 19 W