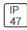

# Product data sheet

# VRVT4

# VRVT4LED-LD5-30-DRF-UNV-LR63-CD3-WL-U

COOPER LIGHTING







Chemical resistant stainless steel latches withstand the test of time, Tough polycarbonate lens sealed to prevent water, bugs and debris, Rugged fiber reinforced housing, Superior LED with high efficacy options, 4' length available, Narrow spectrum color LEDs available, Tamper resistant screws secure latches to prevent unwanted access

# Light output 1 (integrated)



| Lamp type          | LED     | CCT         | 3000 K  |
|--------------------|---------|-------------|---------|
| Nominal lamp power | 601.9 W | CRI         | 100     |
| Total flux         | 4757 lm | LOR         | 100%    |
| Luminous efficacy  | 8 lm/W  | ULOR        | 3%      |
|                    |         | Total power | 601.9 W |

#### Mounting mode

Ceiling mounted, Pendant

# Shape and measurements

Length: 12.5