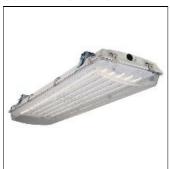

# VRVT4LED-LD5-30-DRF-UNV-LR63-CD3-WL-U

COOPER LIGHTING

Chemical resistant stainless steel latches withstand the test of time, Tough polycarbonate lens sealed to prevent water, bugs and debris, Rugged fiber reinforced housing, Superior LED with high efficacy options, 4' length available, Narrow spectrum color LEDs available, Tamper resistant screws secure latches to prevent unwanted access

# Shape and measurements

Length: 12.50 in Width: 49.50 in Height: 3.00 in