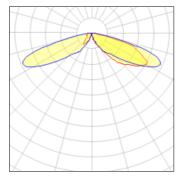

## Light output 1 (integrated)

| Lamp type          | LED      | CCT         | 3000 K |
|--------------------|----------|-------------|--------|
| Nominal lamp power | 31 W     | CRI         | 70     |
| Total flux         | 3550 lm  | LOR         | 100%   |
| Luminous efficacy  | 115 lm/W | Total power | 31 W   |