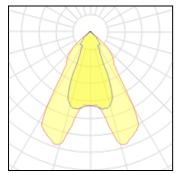

# Light output 1 (integrated)

Lamp type Nominal lamp power Total flux Luminous efficacy

LED 25 W 2350 lm 94 lm/W

CCT

CRI

LOR

Total power

4000 K