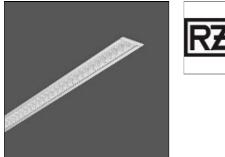

# Product data sheet

LESS IS MORE 27 312177.0045.1 RZB

Series: LESS IS MORE 27 Recessed ceiling and wall luminaire with slim design. Housing: extruded aluminium profile, powder-coated. End cap aluminium powder-coated. High polish aluminium micro grid. Perfect for office areas (UGR < 19) and environments with computer screens in accordance with EN 12464-1. Suitable for recessed ceiling mounting, wall (recessed). External driver with connecting cable. Colour: silver, matt (approx. RAL 9006) Length: 1014 mm Width: 38 mm Height: 2 mm Cut-out length: 1006 mm Cut-out width: 30 mm Recess height: 45-60 mm Lamp: LED Socket: without socket Colour temperature: 4000K Colour rendering index (CRI): 82 System power: 25 W Rated luminous flux: 2350 Im Luminous efficiency: 94 Im/W Control gear: Regulated power supply Protection class: II Type of protection: IP 20