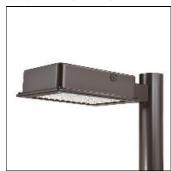

## Product data sheet

RV RIDGEVIEW LED LDRV-SLR-F02-E-8030

**COOPER LIGHTING** 

One-piece, die-cast aluminum housing can be pole or wall-mounted, Optical design creates consistent distribution and scalability, Choice of 12 high-efficiency, patented AccuLED Optics™, Standard in 4000K (+/- 275K) CCT and nominal 70 CRI, Suitable for operation in -40°C to 40°C ambient environments, 120-277V 50/60Hz, 347V 60Hz or 480V 60Hz operation, Proprietary circuit module withstands 10kV of transient line surge, Optional battery pack and bi-level switching, Five-year warranty

Mounting mode

Pole top mounted

Shape and measurements

Length: 2.04 in Width: 12.00 in Height: 0.39 in

Adjustability

Fixed

Electric

System power: 55 W