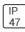

## Product data sheet

RV RIDGEVIEW LED LDRV-SLR-F02-E-8030

**COOPER LIGHTING** 







One-piece, die-cast aluminum housing can be pole or wall-mounted, Optical design creates consistent distribution and scalability, Choice of 12 high-efficiency, patented AccuLED Optics™, Standard in 4000K (+/- 275K) CCT and nominal 70 CRI, Suitable for operation in -40°C to 40°C ambient environments, 120-277V 50/60Hz, 347V 60Hz or 480V 60Hz operation, Proprietary circuit module withstands 10kV of transient line surge, Optional battery pack and bi-level switching, Five-year warranty

## Light output 1 (integrated)



| Lamp type          | LED     | CCT         | 3000 K |
|--------------------|---------|-------------|--------|
| Nominal lamp power | 55 W    | CRI         | 75     |
| Total flux         | 3753 lm | LOR         | 100%   |
| Luminous efficacy  | 68 lm/W | Total power | 55 W