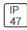

## Product data sheet

LXF/LXT LEXINGTON HID/LED LXF.LXT-PA1-100-722-U-5WQ-TL

COOPER LIGHTING







Aluminum housing, top, and base, Greater than 98% life at 60,000 hours ( $40^{\circ}$ C) (LED), Up to 140 lumens per watt, Lumen packages ranging from 2,000 – 11,000 lumens, Self-aligning pole-top fitter fits 2-3/8" and 3" O.D. tenons, Optional NEMA photocontrol receptacle, Five-year warranty (LED)

## Light output 1 (integrated)



| Lamp type          | LED     | CCT         | 2200 K |
|--------------------|---------|-------------|--------|
| Nominal lamp power | 96 W    | CRI         | 70     |
| Total flux         | 7332 lm | LOR         | 100%   |
| Luminous efficacy  | 76 lm/W | ULOR        | 4%     |
|                    |         | Total power | 96 W   |

Mounting mode

Pole top mounted

Shape and measurements

Height: 10.00 in Diameter: 14.00 in

Adjustability

Fixed

Electric