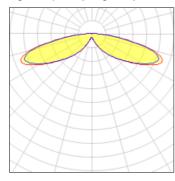

## Light output 1 (integrated)

| Lamp type          | LED     | CCT         | 2200 K |
|--------------------|---------|-------------|--------|
| Nominal lamp power | 96 W    | CRI         | 70     |
| Total flux         | 7332 lm | LOR         | 100%   |
| Luminous efficacy  | 76 lm/W | ULOR        | 4%     |
|                    |         | Total power | 96 W   |