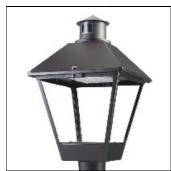

## Product data sheet

LXF/LXT LEXINGTON HID/LED LXF.LXT-PA1-100-722-U-5WQ-TL

COOPER LIGHTING

Aluminum housing, top, and base, Greater than 98% life at 60,000 hours ( $40^{\circ}$ C) (LED), Up to 140 lumens per watt, Lumen packages ranging from 2,000 – 11,000 lumens, Self-aligning pole-top fitter fits 2-3/8" and 3" O.D. tenons, Optional NEMA photocontrol receptacle, Five-year warranty (LED)

Mounting mode

Pole top mounted

Shape and measurements

Height: 10.00 in Diameter: 14.00 in

Adjustability

Fixed

Electric

System power: 96 W