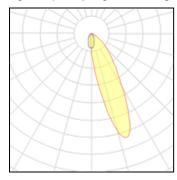

## Product data sheet

GUIDELED SL 13052.1 CG-S SURFACE 5LX 40071354478

EATON EMERGENCY LIGHTING

GuideLed SL 13052.1 CG-S Surface mounting, with asymmetric optics for 5 lx vertically illuminance, LED-Supply and CG-S technology (20 adresses)

## Light output 1 (integrated, emergency)

| Lamp type          | LED     | CCT         | 4000 K |
|--------------------|---------|-------------|--------|
| Nominal lamp power | 3.9 W   | CRI         | 80     |
| Total flux         | 250 lm  | LOR         | 100%   |
| Luminous efficacy  | 64 lm/W | Total power | 3.9 W  |

## Light output 2 (integrated)

| Lamp type          | LED     | CCT         | 4000 K |
|--------------------|---------|-------------|--------|
| Nominal lamp power | 3.9 W   | CRI         | 80     |
| Total flux         | 250 lm  | LOR         | 100%   |
| Luminous efficacy  | 64 lm/W | Total power | 3.9 W  |