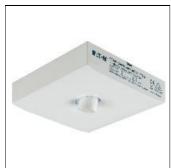

## Product data sheet

GUIDELED SL 13052.1 CG-S SURFACE 5LX 40071354478

EATON EMERGENCY LIGHTING

GuideLed SL 13052.1 CG-S Surface mounting, with asymmetric optics for 5 lx vertically illuminance, LED-Supply and CG-S technology (20 adresses)

Mounting mode

Ceiling mounted

Shape and measurements

Length: 4.88 in Width: 4.88 in Height: 1.26 in

Adjustability

Fixed

Electric

System power: 7.8 W