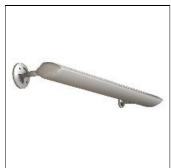

## Product data sheet

ARROWLINEAR FL - INDIVIDUAL AND CONTINUOUS - WALL / SURFACE A04-SI-N-1-LF-032\_WALLMOUNT\_FLOORWASH

**COOPER LIGHTING** 

Asymmetric distribution, Extruded aluminum housing, Die-cast aluminum end caps, Die-cast adjustable mounting knuckles, 6", 12" or 18" nominal mounting arms, Alanod 2000GS aluminum reflector, Optional extruded clear acrylic lens, Electrostatically applied polyester powder coat paint finish