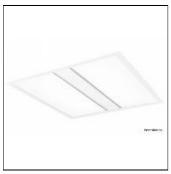

# Product data sheet

MULTI CONCEPT ILLUSION WHITE 3430LM 2700-6500K RA>80 TUNABLE WHITE DALI TYPE 8 5703821174244

SG ARMATUREN

Multi Concept is a flexible, recessed luminaire that is designed to meet future requirements. The luminaire can be combined in a variety of ways using the three components (luminaire housing, insertable LED unit and front cover). Thus, Multi Concept is adaptable to a room's function in terms of design and lighting technology and the lighting can be optimised when the function of a room is changed. Light distribution Direct Light source LED 36W 2700-6500K Ra>80 SDCM 3 L70/B10 >50,000 hrs Control/Dimming Tunable White DALI Type 8 Protection Class I IP20 Materials and finish Housing: Sheet steel Colour: White (Pure white, 25% gloss) Optics: PMMA (Acrylate) Mounting/Connection Recessed, Indoor Max. luminaires per circuit breaker: B10: 11, B16: 17, C10: 18, C16: 29

#### Mounting mode

Ceiling recessed

## Shape and measurements

Length: 23.43 in Width: 23.43 in Height: 4.09 in