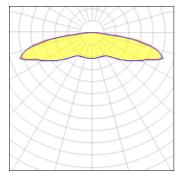

#### Light output 1 (integrated)

| Lamp type          | LED      | CCT         | 3000 K |
|--------------------|----------|-------------|--------|
| Nominal lamp power | 97.2 W   | CRI         | 75     |
| Total flux         | 11297 lm | LOR         | 100%   |
| Luminous efficacy  | 116 lm/W | Total power | 97.2 W |